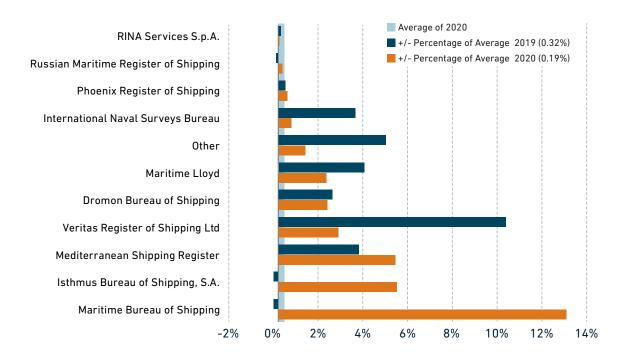

# % OF DETENTIONS OF SHIPS WITH RO RELATED DETAINABLE DEFICIENCIES PER RECOGNIZED ORGANIZATION 2019-2020 (CASES IN WHICH MORE THAN 10 INSPECTIONS ARE INVOLVED)

- \* Only ROs with 10 and more port State control inspections in 2020 and with a detention percentage exceeding the average percentage of 0.19 are recorded in this graph. In 2019 the average detention percentage was 0.32.
- \* The light blue column represents the 2020 average detention percentage (0.19).