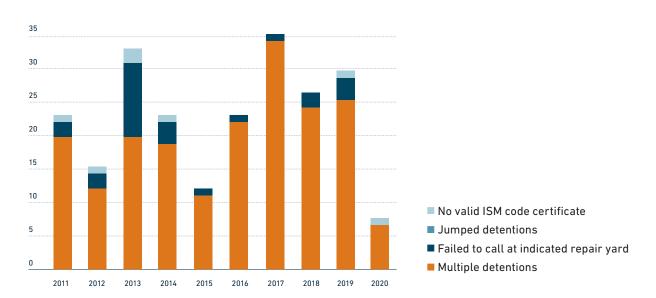

|
| Tanzania, United Republic of | 1                                             | -                   | 4                   | 3                   | -                   | 8               |
| Togo                         | -                                             | 1                   | 6                   | 1                   | -                   | 8               |
| Ukraine                      | -                                             | -                   | 1                   | -                   | -                   | 1               |
| Total                        | 5                                             | 2                   | 39                  | 12                  | -                   | 58              |

#### **REFUSAL OF ACCESS 2011-2020**